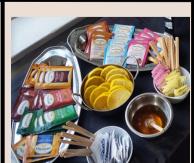

HOT TEA \$1.50 (COMES WITH A VARIETY OF HOT TEA OPTIONS, LEMON SLICES, AND HONEY

HOT COCOA \$1.50 (ASK ABOUT ADD ON OPTIONS FOR A HOT COCOA BAR)

HOT CIDER

An elegant display is provided for beverages added to full service catering. Glass decanters for cold beverages, & stainless steel pots for hot beverages.