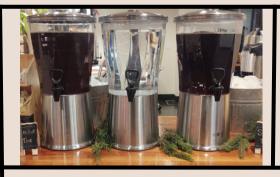

HOT TEA \$1.50 (COMES WITH A VARIETY OF HOT TEA OPTIONS, LEMON SLICES, AND HONEY

HOT COCOA \$1.50 (ASK ABOUT ADD ON OPTIONS FOR A HOT COCOA BAR)

HOT CIDER

An elegant display is provided for beverages added to full service catering. Glass decanters for cold beverages, & stainless steel pots for hot beverages.