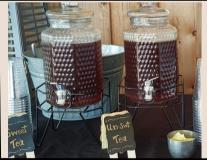

## SWEET ICED TEA \$1

UNSWEETENED ICED TEA WITH SWEETENERS \$1

\*BOTH OPTIONS OF ICED TEA\*
(HALF OF EACH OPTION FOR
YOUR TOTAL GUEST COUNT)
\$1.50 PP

LEMONADE \$1

FRUIT PUNCH \$1.50

CANNED SODAS \$1 BOTTLED WATER \$1